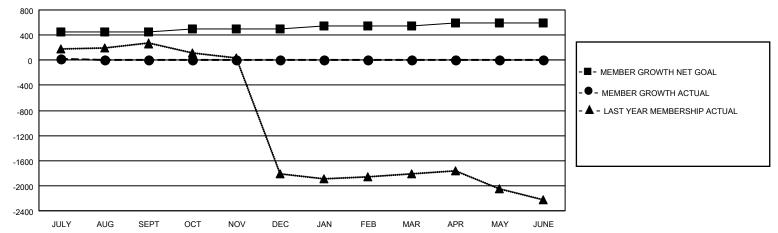

## GOALS AND ACTUAL MEMBERS CUMULATIVE

| DROPPED CLUBS: 0 |    | 11 CLUBS OF 180 ADDED 1 OR<br>MORE NEW MEMBERS | GENDER DISTRIBUTION                   |                                  |  |
|------------------|----|------------------------------------------------|---------------------------------------|----------------------------------|--|
|                  |    | INORE NEW MEMBERS                              | MALE<br>FEMALE                        | 2,412 (55.58%)<br>1,928 (44.42%) |  |
| DROPPED MEMBERS  |    |                                                | NON BINARY PREFER NOT TO ANSWER       | 0 (0.00%)                        |  |
| DECEASED         | 1  |                                                | THE ERMOTTO AMOWER                    | 0 (0.0070)                       |  |
| CLUB CANCELLED   | 0  | CLICK HERE FOR CUMULATIVE                      | TOTAL FAMILY UNIT MEMBERS 3,980       |                                  |  |
| OTHER            | 21 | MEMBERSHIP DATA                                |                                       |                                  |  |
| TOTAL            | 22 |                                                | FAMILY MEMBERS PAYING HALF DUES 2,944 |                                  |  |
|                  |    |                                                |                                       |                                  |  |

## MONTHLY MEMBERSHIP PROGRESS REPORT

LOCATION INDIA District 3232B2 Results as of: 7/31/2022

| Clubs RESULTS FOR 2022-2023 |   |   |   | Members RESULTS FOR 2022-2023 |     |    |    |
|-----------------------------|---|---|---|-------------------------------|-----|----|----|
|                             |   |   |   |                               |     |    |    |
| JULY/AUG/SEPT               | 3 | 0 | 0 | JULY/AUG/SEPT                 | 450 | 56 | 22 |
| OCT/NOV/DEC                 | 3 | 0 | 0 | OCT/NOV/DEC                   | 50  | 0  | 0  |
| JAN/FEB/MAR                 | 2 | 0 | 0 | JAN/FEB/MAR                   | 50  | 0  | 0  |
| APR/MAY/JUNE                | 2 | 0 | 0 | APR/MAY/JUNE                  | 50  | 0  | 0  |