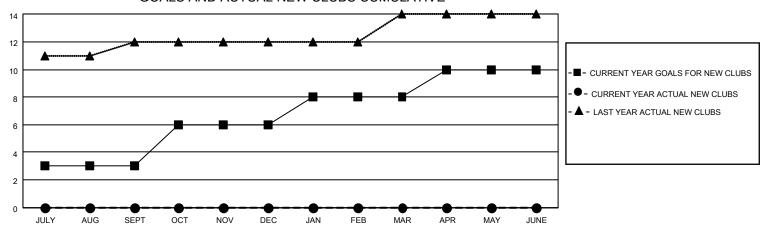

## GOALS AND ACTUAL NEW CLUBS CUMULATIVE

## MONTHLY MEMBERSHIP PROGRESS REPORT

LOCATION INDIA District 3232B2 Results as of: 7/31/2022

| Clubs RESULTS FOR 2022-2023 |   |   |   | Members RESULTS FOR 2022-2023 |     |    |    |
|-----------------------------|---|---|---|-------------------------------|-----|----|----|
|                             |   |   |   |                               |     |    |    |
| JULY/AUG/SEPT               | 3 | 0 | 0 | JULY/AUG/SEPT                 | 450 | 56 | 22 |
| OCT/NOV/DEC                 | 3 | 0 | 0 | OCT/NOV/DEC                   | 50  | 0  | 0  |
| JAN/FEB/MAR                 | 2 | 0 | 0 | JAN/FEB/MAR                   | 50  | 0  | 0  |
| APR/MAY/JUNE                | 2 | 0 | 0 | APR/MAY/JUNE                  | 50  | 0  | 0  |